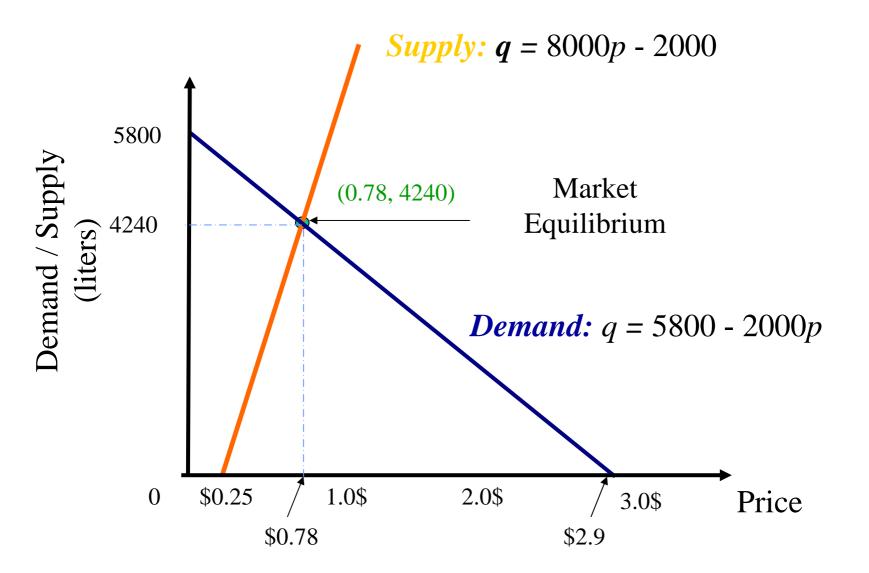

Example: Find the market equilibrium in the previous example.

# Algebraic solving

- Set D = S
- 5800 2000p = 8000 p 2000
- p = 7800/10000 =\$0.78
- D = S = 5800 2000 \* (0.78) = 4240 liters.

# Goal seek in Excel

- B3 : price ?
- B4 : Supply = 8000 \* B3 2000
- B5 : Demand = 5800 2000 \* B3
- B6: D S = B5 B4
- Use goal seek when B6 = 0by changing B3