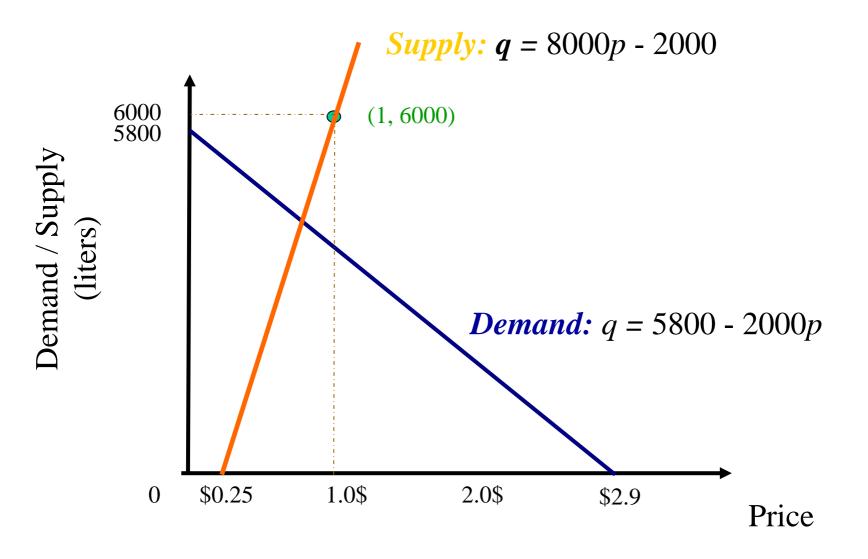

## Demand Function vs. Supply Function

- Demand function: a function that relates the price of a product to the quantity of that product that consumers will purchase.
  - Example: q = 5800 2000 p
  - If prices are high, the demand will drop. If prices are decline, the demand will increase.
- **Supply function:** a function that relates the **price** of a product to the **quantity** of that product that manufacturers will produce.
  - If prices are high, the supply will increase. If prices are decline, the supply will drop.
  - Example: q = 8000p 2000

# Market Equilibrium

- Market equilibrium occurs when suppliers and consumers agree on a quantity that should be sold/bought.
- can be done several ways:
  - Graphically
  - Algebraically: set  $D = S \rightarrow$  equilibrium price
  - Goal Seek in Excel
- Graphically, when the supply line crosses the demand line.