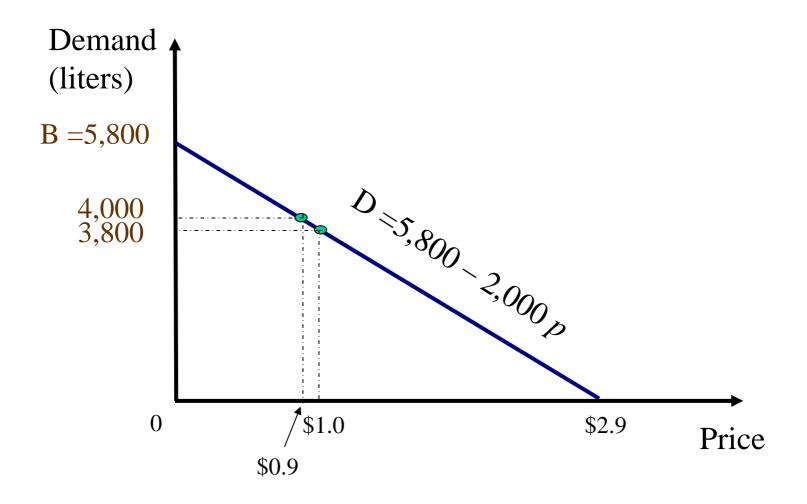

#### Finding a Demand function given two observations

**Example 1:** Suppose that the demand is 4000 liters when the gas price is \$0.90 and it is 3800 liters when the gas price increased to \$1.00. Find the demand function of the gas station?

- *The demand* function is: D = mp + B
- The slope m = change in demand / change in price

$$m = (3800 - 4000)/(1.0 - 0.9) = -2,000.$$

- The intercept B = D m pUsing one the observed demand and price, say (3800, \$1), B = 3800 - (-2,000) \* \$1.0 = 5,800
- Therefore, we have D = 5,800 2,000 p.

D =5,800 – 2,000 *p* 

| Demand    | 4000   | 3800   | 5,800  | 0      |
|-----------|--------|--------|--------|--------|
| Gas price | \$0.90 | \$1.00 | \$0.00 | \$2.90 |