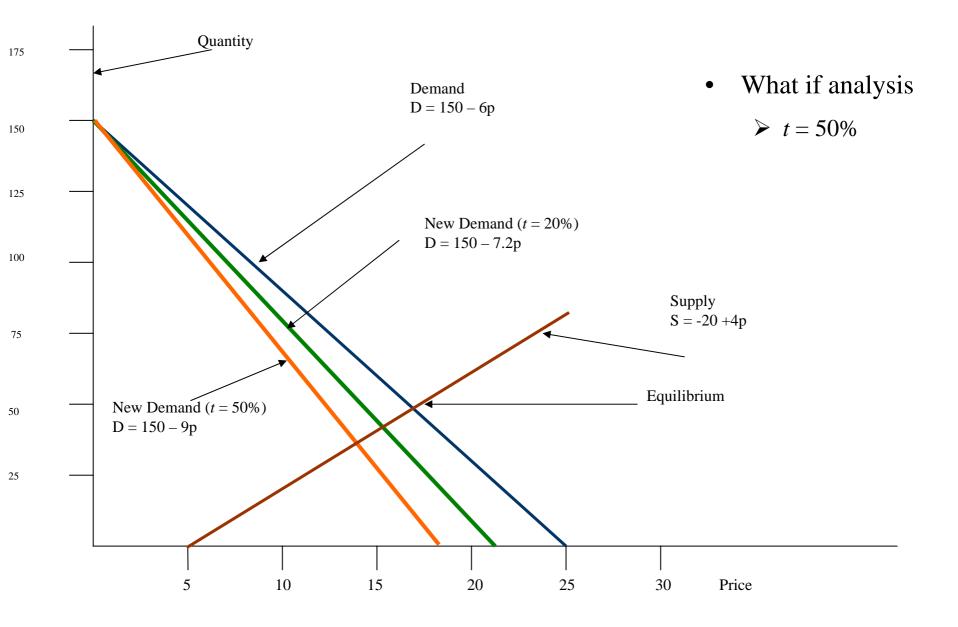

Example: Determine the market equilibrium price and quantity if Demand function: quantity = 150 - 6\*pSupply function : quantity = -20 + 4\*p

• Algebraic Solution:

Set D = S then
>150 - 6\*p = -20 + 4\*p then p = \$17
>D = 150 - 6\*17 = 48 units.
>Supplier revenue = units \* price = 48\*17 = \$816

# Example: What is the new market equilibrium quantity and before-tax price if there is a tax of 20%.

- Tax rate = 20% = 0.20
- The new price:  $p_{new} = p_{old} + 0.20* p_{old} = 1.2* p_{old}$
- The demand fn:  $D = 150 6*p_{new}$  $D = 150 - 6*1.2 p_{old} = 150-7.2*p_{old}$
- The supply fn:  $S = -20 + 4 p_{old}$
- New market equilibrium (Algebrically):
- > Set D = S, then 150 7.2p = -20 + 4p
- ▶ 170 = (7.2 + 4) p
- ➢ Before-tax price: p = 170/11.2 = \$15.18
- > New market equilibrium quantity: D = 150-7.2\*15.18 = 40.7
- Supplier revenue =  $D^*p = 40.7^*$  15.18 = \$617.83
- $\succ$  Tax revenue = tax\* Demand
  - = (supplier price \* tax rate)\*D
  - =(\$15.18\*0.20)\*40.7 = \$3.04(40.7) = \$123.56
- > Total consumer expenditures =  $p_{new} * f$ 
  - $=(1.2^{*}15.18)^{*}40.7 = $741.39$

### Effect of Taxes - What if Analysis