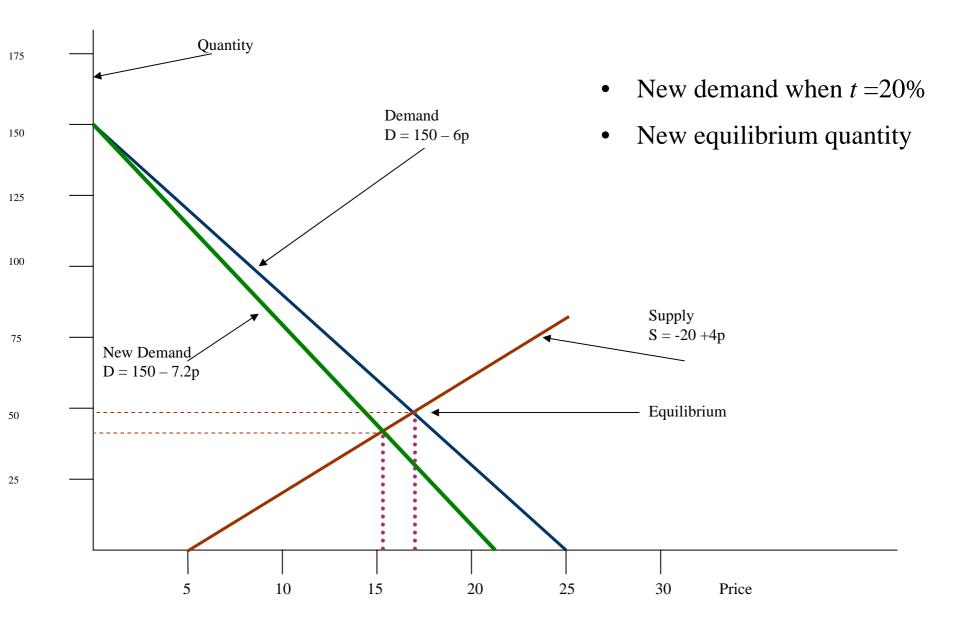

Example: Determine the market equilibrium price and quantity if Demand function: quantity = 150 - 6\*pSupply function : quantity = -20 + 4\*p

• Algebraic Solution:

Set D = S then
>150 - 6\*p = -20 + 4\*p then p = \$17
>D = 150 - 6\*17 = 48 units.
>Supplier revenue = units \* price = 48\*17 = \$816

# Example: What is the new market equilibrium quantity and before-tax price if there is a tax of 20%.

- Tax rate = 20% = 0.20
- The new price:  $p_{new} = p_{old} + 0.20* p_{old} = 1.2* p_{old}$
- The demand fn:  $D = 150 6*p_{new}$  $D = 150 - 6*1.2 p_{old} = 150-7.2*p_{old}$
- The supply fn:  $S = -20 + 4 p_{old}$
- New market equilibrium (Algebrically):
- > Set D = S, then 150 7.2p = -20 + 4p
- ▶ 170 = (7.2 + 4) p
- ➢ Before-tax price: p = 170/11.2 = \$15.18
- > New market equilibrium quantity: D = 150-7.2\*15.18 = 40.7
- Supplier revenue =  $D^*p = 40.7^*$  15.18 = \$617.83
- $\succ$  Tax revenue = tax\* Demand
  - = (supplier price \* tax rate)\*D
  - =(\$15.18\*0.20)\*40.7 = \$3.04(40.7) = \$123.56
- > Total consumer expenditures =  $p_{new} * f$ 
  - $=(1.2^{*}15.18)^{*}40.7 = $741.39$